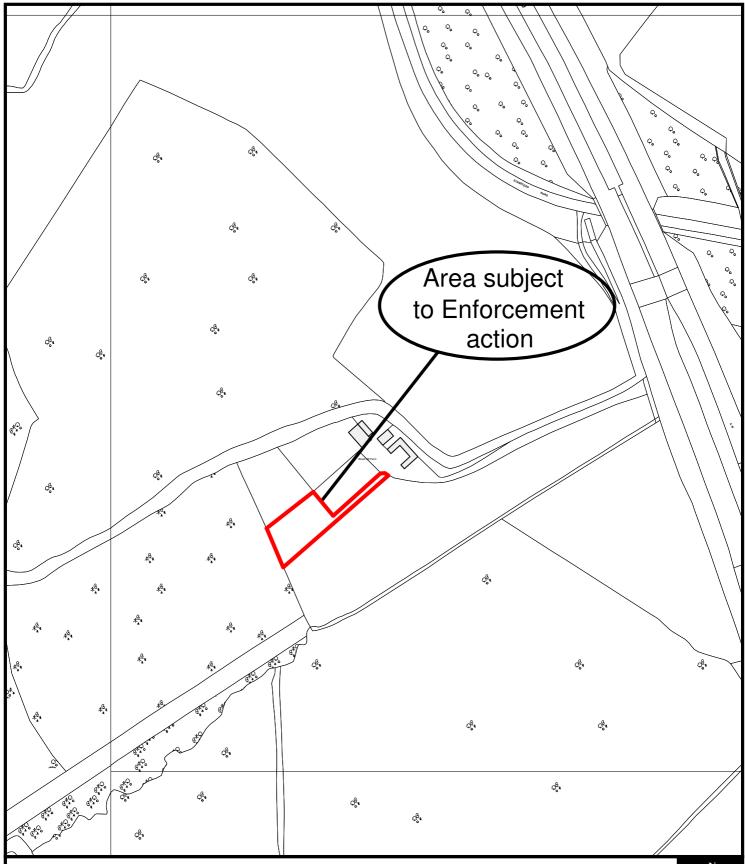

East Herts Council Wallfields Pegs Lane Hertford SG13 8EQ

Tel: 01279 655261

Address: Woodhill Farm, Hertford Road, Great Amwell, SG12 9RN

Reference: E/12/0094/B

Scale: 1:2500

O.S Sheet: TL3611NW

Date of Print: 21 January 2013